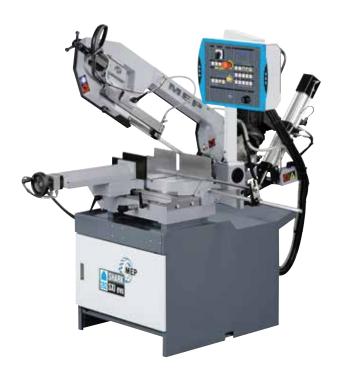

## **SHARK 282 SXI EVO**

2 cutting angles and 3 operation systems make this semi-automatic sawing machine one of a kind

SEMIAUTOMATIC SAW

ELECTROHYDRAULIC

BAND BLADE

FOR CUTTING FROM -45° TO +60°.

It is also equipped with the manual and semi-automatic/dynamic cycle.