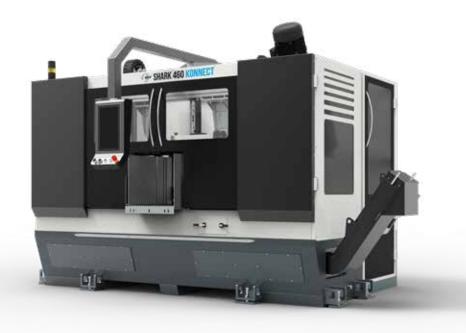

## **SHARK 460 KONNECT**

Automation, performance, connectivity: the world of INDUSTRY 4.0 in a unique automatic band sawing machine!

**AUTOMATIC SAW** 

**ELECTROHYDRAULIC** 

F

**BAND BLADE** 

FOR O° CUTS.

It is also equipped with semi-automatic cycle.

| CUTTING RANGE                           | •            |     |
|-----------------------------------------|--------------|-----|
| 0° / mm                                 | 460          | 460 |
|                                         |              |     |
| Max. open vice                          | 470 mm       |     |
| Rest piece no longer feeded - standard  | 120 mm       |     |
| Minimum cutting length                  | 10 mm        |     |
| Cutting capacity with overhead bundling | 460 x 460 mm |     |

## PERFORMANCE CHARACTERISTICS

Total input power

| Blade size                                | 6350 x 41 x 1.3 mm      |  |
|-------------------------------------------|-------------------------|--|
| Blade speed                               | 15÷200 m/min            |  |
| Blade motor                               | 11 Kw                   |  |
| Infinite blade speed                      | 15 Kw                   |  |
| Max. stroke feeding vice                  | 600 mm - modular system |  |
| Speed of feeding vice                     | 4.5 m/min               |  |
| Max weight that the feeding vice can pull | 2720 Kg                 |  |
| Capacity of coolant tank                  | 180 L                   |  |
| Capacity of the hydraulic tank            | 60 L                    |  |

17.63 Kw

## **WEIGHT AND DIMENSIONS**

Height of working table 837.6 mm

Weight 4600 kg A = 3900 mm B = 2300 mm

1 = 2400 mm

2 = 2250 mm

3 = 4150 mm