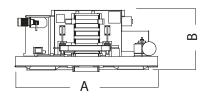

## **WEIGHT AND DIMENSIONS**

Height of working table 822 mm
Weight 6200 kg

A = 4300 mm

B = 1700 mm

1 = 2545 mm

2 = 2200 mm

3 = 4500 mm