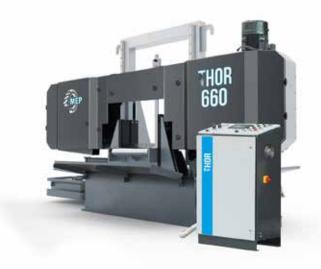

## **THOR 660**

The semi-automatic band sawing machine made to last and characterised by solidity and easy of use! Ideal for tube cutting up to 660 mm.

SEMIAUTOMATIC SAW

HYDRAULIC

BAND BLADE

FOR CUTTING AT 0°

| CUTTING RANGE  | ○ □ 888                 |
|----------------|-------------------------|
| 0° / mm        | 660 660 x 660 660 x 400 |
|                |                         |
| Max. open vice | 670 mm                  |
|                |                         |

## PERFORMANCE CHARACTERISTICS

| Band saw blade dimension       | 8800 x 67 x 1.6 mm |
|--------------------------------|--------------------|
| Blade speed                    | 20 - 100 m/min     |
| Blade motor                    | 11 Kw              |
|                                |                    |
|                                |                    |
| Capacity of coolant tank       | 140 L              |
| Capacity of the hydraulic tank | 90 L               |
|                                |                    |
| Total input power              | 12.67 Kw           |