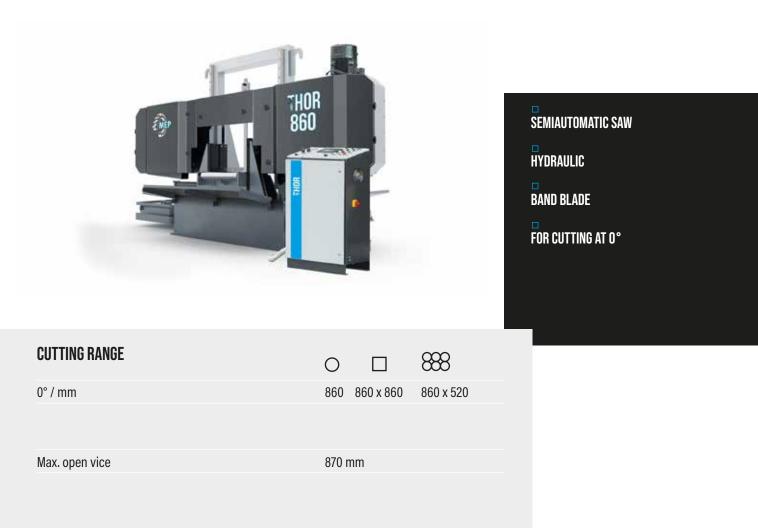

## **THOR 860**

The semi-automatic band sawing machine made to last and characterised by solidity and easy of use! Ideal for tube cutting up to 860 mm.

## **PERFORMANCE CHARACTERISTICS**

| Band saw blade dimension       | 9300 x 67 x 1.6 mm | Height of working table 800 mm |
|--------------------------------|--------------------|--------------------------------|
| Blade speed                    | 20 - 100 m/min     | Weight 7800 kg                 |
| Blade motor                    | 15 Kw              |                                |
|                                |                    |                                |
|                                |                    |                                |
| Capacity of coolant tank       | 140 L              |                                |
| Capacity of the hydraulic tank | 180 L              | A                              |
|                                |                    | A = 4500 mm                    |
| Total input power              | 14.87 Kw           | B = 1750 mm                    |
|                                |                    | 1 = 3100 mm                    |
|                                |                    |                                |