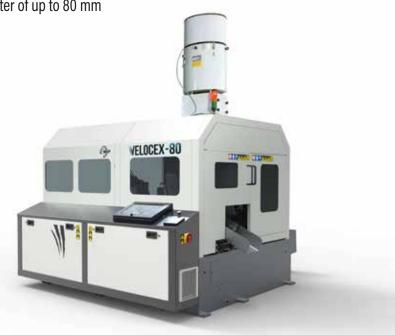

## **VELOCEX 80**

Design and technology: the winning combination characterizing this amazing circular sawing machine for high-speed cutting of solid bars of diameter of up to 80 mm

**AUTOMATIC SAW** 

ELECTROHYDRAULIC

DISC BLADE

FOR O° CUTS.