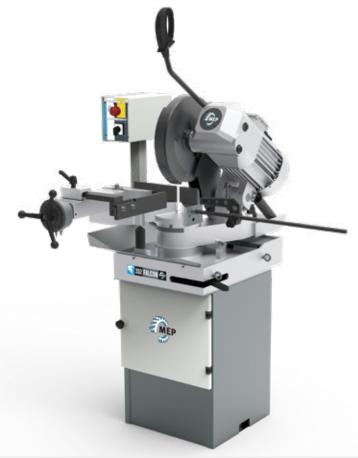

## FALCON 352 MA

The manual circular sawing machine ideal for the cut of tubes and profiles, practical and safe for any cutting operation

| CUTTING RANGE  | Ø   | 0      |     |          | Ø   | •  |
|----------------|-----|--------|-----|----------|-----|----|
| 0° / mm        | 350 | 115    | 100 | 130 x 80 | 250 | 50 |
| +45° / mm      | 350 | 100    | 85  | 90 x 80  | 250 | 40 |
| - 45° / mm     | 350 | 75     | 75  | 90 x 65  | 250 | 40 |
|                |     |        |     |          |     |    |
| Max. open vice |     | 130 mm |     |          |     |    |

## MANUAL SAW

CIRCULAR BLADE

CUTTING FROM -45 ° TO +45°

IT IS ALSO AVAILABLE WITH PNEUMATIC VICE VERSION:

- By assembling the optional Pneumatic Vice (MA), the opening/closing of the pneumatic vice is performed by means of hand operated valve.