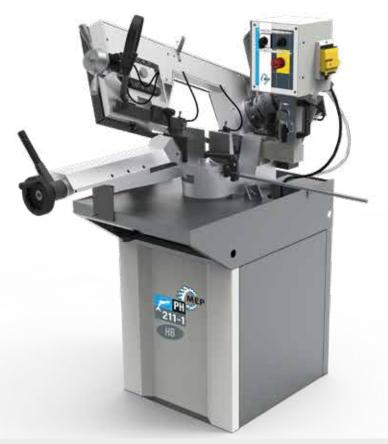

# PH 211-1 HB

ENTRY LEVEL manual band sawing machine to cut metal tubes and profiles which can work with or without operator

| CUTTING RANGE  | 0      |     |           |
|----------------|--------|-----|-----------|
| 0° / mm        | 180    | 180 | 200 x 150 |
| +45° / mm      | 115    | 110 | 125 x 110 |
| +60° / mm      | 70     | 70  | 70 x 70   |
|                |        |     |           |
| Max. open vice | 218 mm |     |           |

### MANUAL SAW

### BAND BLADE