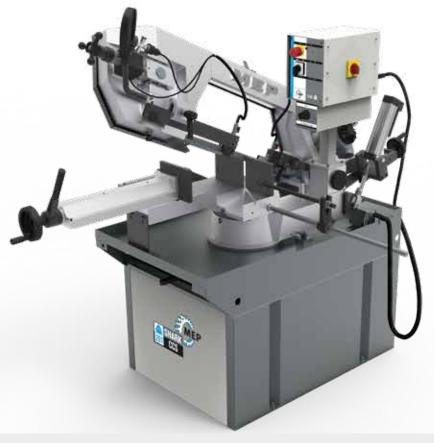

## **SHARK 281CCS MA**

Manual pull-down band sawing machine to cut solids that has always been our BEST-SELLER MODEL and can work with or without operator

| CUTTING RANGE  | •      |     | _         |
|----------------|--------|-----|-----------|
| 0° / mm        | 250    | 230 | 280 x 200 |
| +45° / mm      | 190    | 180 | 180 x 180 |
| +60° / mm      | 120    | 110 | 110 x 110 |
| Max. open vice | 285 mm |     |           |

## MANUAL SAW

BAND BLADE

FOR +60° CUTTING

CCS (Cutting Control System):

- The CCS device allows to perform single cuts without operator intervention by using the operating head weight controlled by a spring and hydraulic brake.
- The CCS device can be provided as a KIT to install in already manufactured machines.
- By assembling the CCS device, it is possible to order the optional pneumatic vise (the opening/closing of the pneumatic vise is performed by means of a hand operated valve).