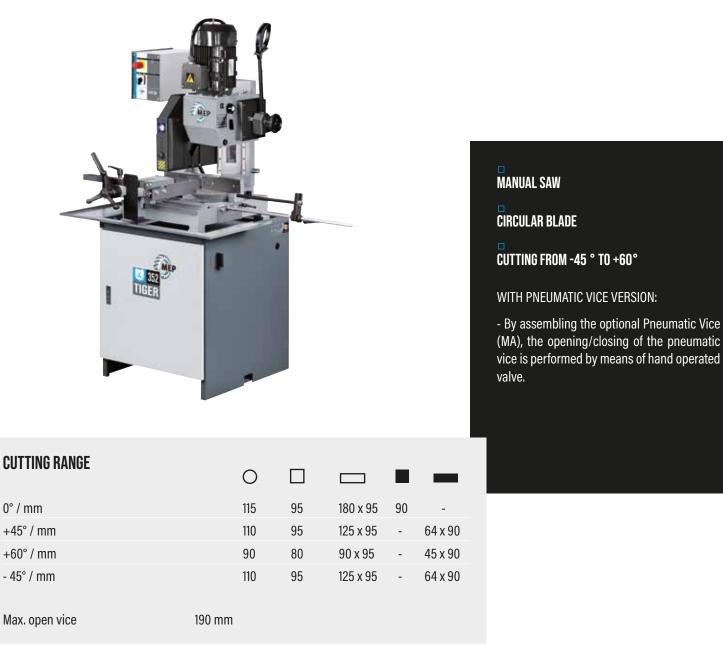

## TIGER 352 MA

The manual circular sawing machine for the cut of tubes and profiles and characterized by its unique simplicity and flexibility of use