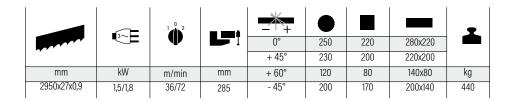

## OPTIONALS FROM PAG 47 - N° 02 - 03 - 04 - 09 - 12 - 20 - 34 - 57 - 72 - 80

SHARK 282 CCS (Cut Control System) manual bandsawing machine to cut from  $-45^{\circ}$  up to  $+60^{\circ}$ . Other than the manual pull down cutting mode can make single cuts without operator, using the head weight controlled by a hydraulic brake: after having positioned the material and closed the vice, operator start the cycle, saw head comes down by gravity and controlled trough an hydraulic circuit, saw head is manually lifted and locked by the operator at whatever position by an hydraulic valve.