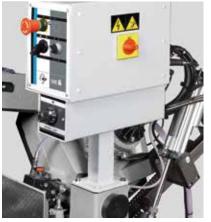

## OPTIONALS FROM PAG 47 - N° 02 - 03 - 04 - 09 - 12 - 20 - 34 - 57 - 72 - 80

SHARK 282 CCS (Cut Control System) manual bandsawing machine to cut from  $-45^{\circ}$  up to  $+60^{\circ}$ . Other than the manual pull down cutting mode can make single cuts without operator, using the head weight controlled by a hydraulic brake: after having positioned the material and closed the vice, operator start the cycle, saw head comes down by gravity and controlled trough an hydraulic circuit, saw head is manually lifted and locked by the operator at whatever position by an hydraulic valve.

In the version with pneumatic vice (MA) the vice is opened/closed by the operator trough a valve (optional with pedal control).

FEATURES: See SHARK 282.

SHARK 282CCS

SHARK 282/282CCS

SHARK 282/282CCS