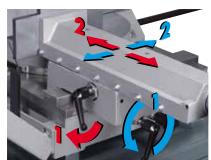

## OPTIONALS FROM PAG 47 - N° 02 - 03 - 04 - 09 - 12 - 20 - 34 - 57 - 72 - 80

SHARK 282 CCS (Cut Control System) manual bandsawing machine to cut from  $-45^{\circ}$  up to  $+60^{\circ}$ . Other than the manual pull down cutting mode can make single cuts without operator, using the head weight controlled by a hydraulic brake: after having positioned the material and closed the vice, operator start the cycle, saw head comes down by gravity and controlled trough an hydraulic circuit, saw head is manually lifted and locked by the operator at whatever position by an hydraulic valve.

In the version with pneumatic vice (MA) the vice is opened/closed by the operator trough a valve (optional with pedal control).

FEATURES: See SHARK 282.

SHARK 282CCS

SHARK 282/282CCS

SHARK 282/282CCS