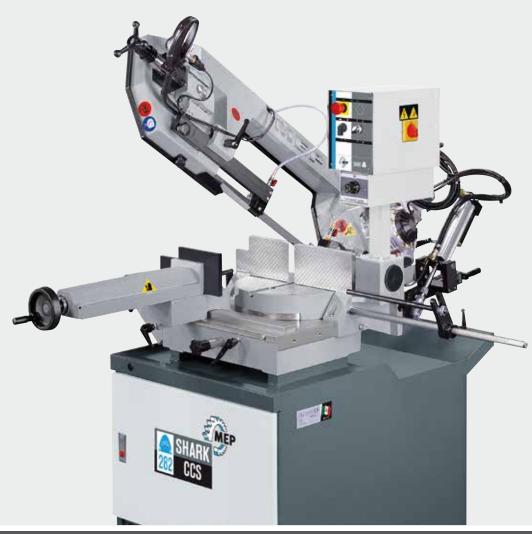

## OPTIONALS FROM PAG 47 - N° 02 - 03 - 04 - 09 - 12 - 20 - 34 - 57 - 72 - 80

SHARK 282 CCS (Cut Control System) manual bandsawing machine to cut from  $-45^{\circ}$  up to  $+60^{\circ}$ . Other than the manual pull down cutting mode can make single cuts without operator, using the head weight controlled by a hydraulic brake: after having positioned the material and closed the vice, operator start the cycle, saw head comes down by gravity and controlled trough an hydraulic circuit, saw head is manually lifted and locked by the operator at whatever position by an hydraulic valve.